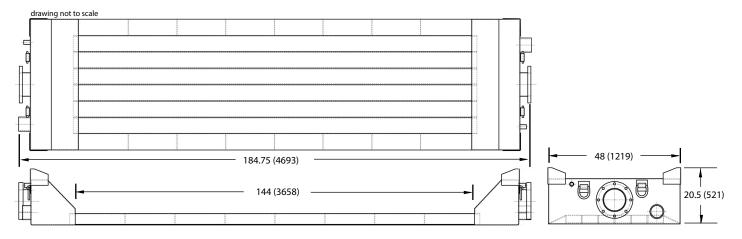

## **FEATURES**

- 8" Road Crossing with 12' wide vehicle ramp
- Two 1/2" (12.7 mm) Pressure Gauge Ports
- Four weld-on D-Rings
- Two 3" (76.2 mm) clean-out ports
- Four 3/4" (19 mm) safety flag mounting posts
- White & Red D.O.T. reflective safety tape
- Four nail/tie downs tabs with 3/4" (19 mm) hole
- Compliance with Federal Bridge Law (20,000 lbs./Single Axle)
- Allowable Working Pressure 80 P.S.I.

### **ROAD CROSSING SPECIFICATIONS:**

- Overall footprint: 48" (1219 mm) wide
- 12' (3.66 m) vehicle net width (Optional 20' version)
- Two 8" Inlet/Outlet 200# Flanges
- Four 5/8 (15.9 mm) inch D-Rings
- 12" (305 mm)wide angled entrance/exit ramps
- Rectangular tubing dimensions: 3" x 6" (76 x 152 mm)
- Galvanized in accordance with ASTM A-384 & A-385 standards
- Requires full ground contact in tire track zone