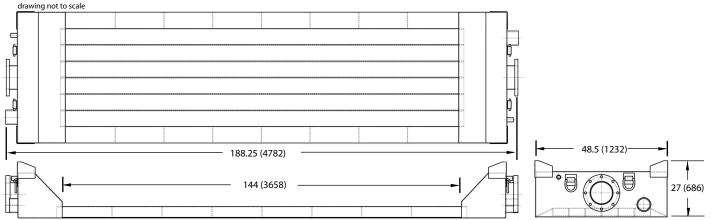

## **FEATURES**

- 12" Road Crossing with 12' wide vehicle
- Two 1/2" (12.7 mm) Pressure Gauge Ports
- Four weld-on D-Rings
- Two 3" (76.2 mm) clean-out ports
- Four 3/4" (19 mm) safety flag mounting posts
- White & Red D.O.T. reflective safety tape
- Four nail/tie downs tabs with 3/4" (19 mm) hole
- Compliance with Federal Bridge Law (20,000 lbs./Single Axle)
- Allowable Working Pressure 80 P.S.I.

### ROAD CROSSING SPECIFICATIONS:

- Overall footprint: 48.5" (1232 mm) wide
- 12' (305 mm) vehicle net width (Optional 20' version)
- Two 12" Inlet/Outlet 300# Flanges
- Four 5/8 (15.9 mm) inch D-Rings
- 12" (305 mm)wide angled entrance/exit ramps
- Rectangular tubing dimensions: 3" x 6" (76 x 152 mm)
- Galvanized in accordance with ASTM A-384 & A-385 standards
- Requires full ground contact in tire track zone